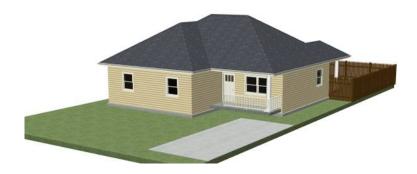

## 120000 4br (12672 USD)

Builder offers up to \$3500 in closing costs/prepaids through preferred lender or up to \$2500 towards closing with outside lender.

These new homes are located in a quiet subdivision located on a dead end road. Built by Jacoma Construction, these homes feature many interior upgrades such as:

- -9ft ceilings
- -granite counters
- -fresh cabinets
- -bull nose corners
- -privacy fenced yard
- -multiple options if you sign before construction is complete
- -knock down ceiling
- -textured walls
- -asphalt drive way
- -stainless steel appliances

and so much more!

|                                                                           | 120000 4br https://www.genclassifieds.com/x-6 26006-z |
|---------------------------------------------------------------------------|-------------------------------------------------------|
|                                                                           | 120000 4br                                            |
|                                                                           | 120000 4br                                            |
| Rdcte8y                                                                   | https://www.genclassifieds.com/x-6<br>26006-z         |
| itu.be/gBJ                                                                | 120000 4br                                            |
| 77 1 1 1 1 1 1 1 1 1 1 1 1 1 1 1 1 1 1                                    | https://www.genclassifieds.com/x-6<br>26006-z         |
| outube! f                                                                 | 120000 4br                                            |
|                                                                           | https://www.genclassifieds.com/x-6<br>26006-z         |
| the virtua                                                                | 120000 4br                                            |
|                                                                           | https://www.genclassifieds.com/x-6<br>26006-z         |
| 90回<br>600<br>800<br>800<br>800<br>800<br>800<br>800<br>800<br>800<br>800 | 120000 4br                                            |
|                                                                           | https://www.genclassifieds.com/x-6<br>26006-z         |
|                                                                           | 120000 4br                                            |
|                                                                           | https://www.genclassifieds.com/x-6<br>26006-z         |
|                                                                           | 120000 4br                                            |
|                                                                           | https://www.genclassifieds.com/x-6<br>26006-z         |
|                                                                           | 120000 4br                                            |
|                                                                           | https://www.genclassifieds.com/x-6<br>26006-z         |