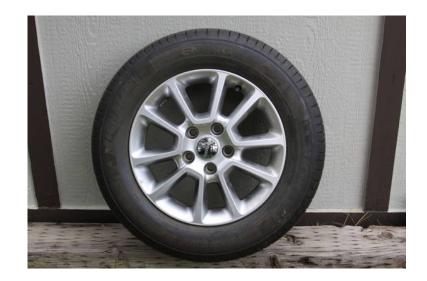

## 235 65 R17 set of 4 (850 USD)

Location **Montana** https://www.genclassifieds.com/x-626465-z

2014 take offs with 5k mile on them. 65,000 mile tires. Michelin X green energy savers A/S. They will save you 400 dollars in fuel savings over the life of the tire and cost about 200 per tire new mounted and balanced. I believe they are a 5X5 bolt pattern and came off a 2014.