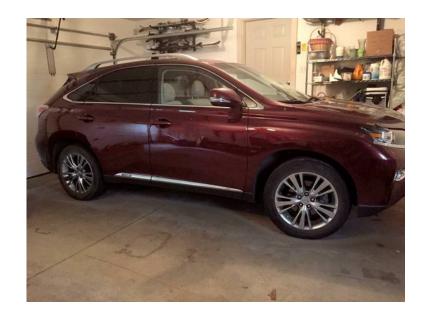

## 2013 Lexus Rx450h (hybrid) SUV 25k mi., 1 Owner, Cream Puff amp Babied (41000 US

Location **Maine** https://www.genclassifieds.com/x-626797-z

Our 2013 Lexus Rx450h AWD with 25k mi. has an MSRP of \$56,914 and it is coming up for sale because we are buying a sedan in it's place. It's a perfect 1 Owner car that will present meticulously and comes from our adult home (we are also pet-free and we are non-smokers). These and the Toyota Highlander Hybrids are amazing because of the fuel economy you receive along with the space they provide you. You can literally AVERAGE 31 mpg in this vehicle which is outstanding, to say the least. Our Rx450h will come with 19" Alloys, Xenon HD Headlamps, Nav System with Voice Command, Backup Cam, Sirius Radio, Intuitive Park Assist, Moonroof, Roof Rails, Wood/Leather Wheel, Remote Engine Start from the factory and more.

Every single service was done at the dealer. There hasn't been a single accident or the slightest of fender benders or nudges since we bought new. It's ONLY been garaged and we do not have children so it's never been owned as a family style vehicle. I've never gone through a touch car wash (touchless only) and it's been hand clay bared/hand waxed every 3 mos. like clock work. There isn't a single ding or scratch on the exterior, and I'll be posting some better photos soon. This is as close to showroom brand new as any 25k mi. pre-owned car could be. To say it's been babied would be a understatement.