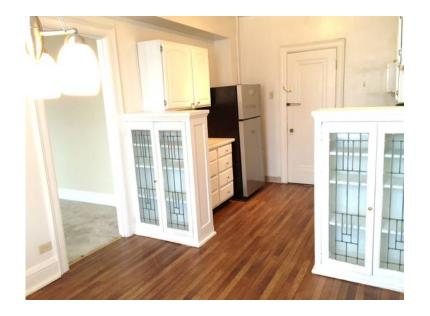

## 890 1br (7402 USD)

Location **Missouri** https://www.genclassifieds.com/x-626855-z

Available for immediate move-in!

- 1 Bedroom/ 1 Bathroom -- 740 square feet
- ~ Fully-equipped gourmet kitchens featuring above range microwave
- ~ Enormous closets with single and double-hung shelving
- ~Updated bathrooms featuring pedestal sinks, modern lighting, chrome towel Racks & bars, curved shower rods, subway tile and soaking tubs.
- ~ Updated lighting package throughout including track lighting and ceiling fans
- ~Updated brushed nickel features and hardware throughout
- ~ Expanded living rooms with oversized windows with scenic Central West End and St. Louis City views
- ~ Pet friendly (breeds and weight restrictions)