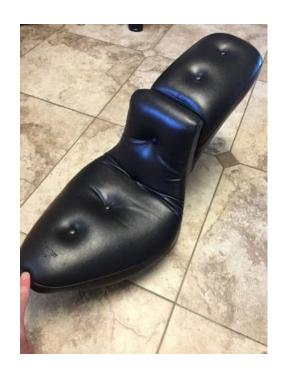

## **Mustang Seat for Harley Softail (100 USD)**

Location **Nebraska** https://www.genclassifieds.com/x-626920-z

Mustang "Regal Duke" seat for 2000-2006 Harley Softails with standard rear tire. Very good condition. Model #75049. Located in Neligh, NE