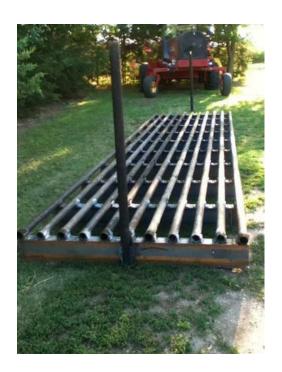

## **Cattle Guards Drive Over Auto Gates**

Location **Nebraska** https://www.genclassifieds.com/x-626931-z

Heavy Duty Cattle Guards:

We have a wide selection of guards on hand that range in size from 9ftx80 inches all the way to 25ftx80 inches. We can custom build any size your looking for if our standard doesnt fit your needs. can ship to your location!

End of summer discounts \$100 off of every guard after the first one!

- \*Quantity Discounts
- \*Would be interested in perspective dealers
- \*Also have 24ft x 6ft tall free standing panels, and drive over atv crossings!