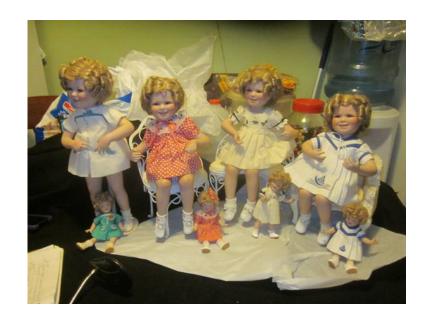

## Shirley Temple dolls (4) 16 porcelain QVC pieces in EC (75 USD)

Location Ohio https://www.genclassifieds.com/x-627333-z

Measurements: Each doll stands 16 inches tall. A group of four (4) Shirley Temple porcelain dolls. All marked on the back with the hallmark Constance 98. On the sitting doll with the yellow dress, there is a tiny chip in the side of the leg. There is no other damage to any of the other 3 pieces, all are in excellent condition. I have no boxes, no paperwork or certs, for any of these dolls. These were all purchased on QVC, but none of the packaging or paperwork was saved. There are also 4 miniature dolls this collector had that match the dolls pictured. Not part of the same collection, but the similarities prompted me to include them with this sale. Price is for all the dolls, complete. Just the dolls, doll furniture is not included. Priced to sell! All REASONABLE offers considered. If you are interested in this item, I will take calls after 9 AM and before 9 PM EST daily. Click the 'CONTACT' link for the name and number. If I can't answer, please leave a message, I promise that I will call or text you back promptly. Click on the 'MORE ADS BY THIS USER' link above for a look at the other great items I've listed!