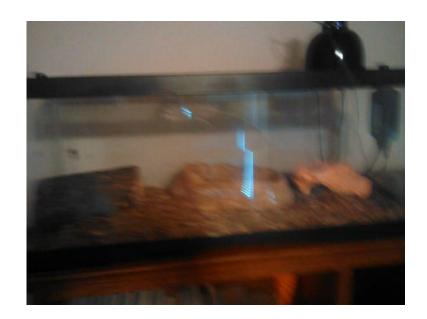

## Male Pinstripe Ball Python Juvenile (Mckinney,Tx)

Location **Texas** https://www.genclassifieds.com/x-627684-z

Male pinstripe ball python juvenile for small rehoming fee. (\$100) comes with tank, under tank heater, two light fixtures, two water bowls, two hide spots, separate feeding tank, one thermometer, timer based powerstrip, spray bottle, mite medication (provent-a mite for enclosure, and reptile spray) animal has never had mites I just bought it when I first purchased everything and have never used it. Python is hand tame and is eating one large frozen mouse a week. This is a lot of equipment so I am firm on the rehoming fee. Animal must leave with supplies to ensure he is going to a good home.