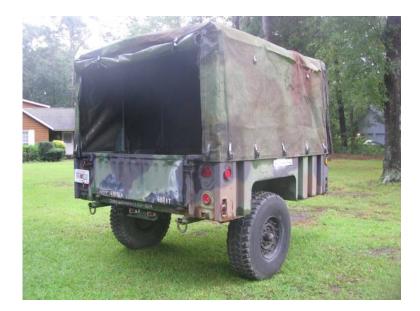

## Military M1101 Cargo Trailer (1300 USD)

Location South Carolina https://www.genclassifieds.com/x-627813-z

Heavy duty cargo, utility trailer that measures 7'-2"W, 7'-7"L, 42" tongue, 5'-6" measured from floor to top of canopy. Each wheel has a separate parking brake and emergency brake away breaking is provided by a hydraulic surge brake. Tires are low pressure run flat type with about a hundred years of tread left. The included canopy is easily installed/removed by one person. The tailgate is removable and all 13 lights have been converted from 24vdc military type to 12vdc and are pigtailed through a conventional 4 pin flat style connector. The attached pic shows the weight ratings. This trailer has endless possibilities. A pintle hitch that fits a 2" tow vehicle receiver is included. Call or text