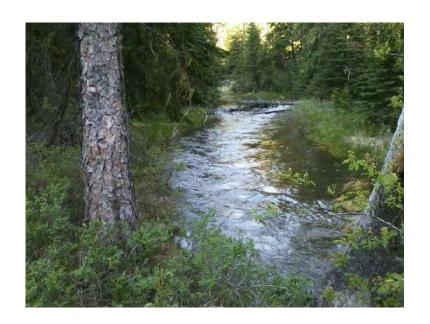

## 71 acre canyon property with 1 12 miles of stream (RochfordBlack Hills)

South Dakota Location https://www.genclassifieds.com/x-627919-z

Located near Rochford, SD in the Black hills, this secluded 71 acre off-grid canyon property features good access and 1 1/2 miles of creek running thru. Forest service property on 3 sides makes this a very private area yet good access for the largest of campers or ??? Enjoy the sites with Mt. Rushmore, Michelson trail, and all the other attractions the area has to offer. Also close to hundreds of miles of trails for horse back & atv riding, and hiking trails. The possibilities are endless for a property like this, equestrian camp, rv park, or just stand at the creek trout fishing! use google earth location: 44.071455 -103.702771 to view