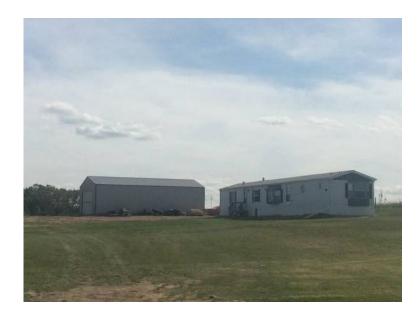

## 1989 Mobile Home Acreage (Stockholm, SD)

Location South Dakota https://www.genclassifieds.com/x-627921-z

1989 Friendship Mobile Home

16x80

3 bedrooms, 2 full bath

Axles and tires are mounted. Tires are in like new condition.

House only moved approximately 100 miles in its life.

Includes steel skirting

Central Air unit

New Coleman furnace installed approximately 3 years ago

Fridge, stove, dishwasher

Washer and Dryer are Maytag Centennial (bought New 2 months ago)

Master bed and bath, entry way, kitchen, living room all repainted

New vinyl flooring in kitchen and entry way

Asking \$16,500 OBO

The mobile home is to be moved

It is currently sitting on a 5 acres acreage that is also for sale

The acreage includes the following:

5 Acres

Electric, Rural water, Septic system, Internet