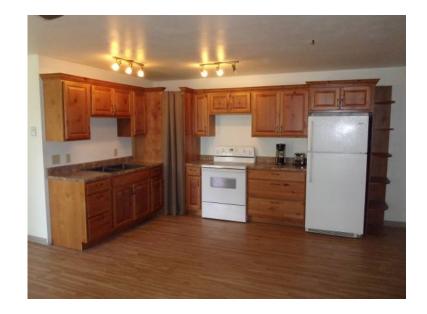

## 900 2br (,25151 USD)

Location **South Dakota** https://www.genclassifieds.com/x-627923-z

2Bdrm-1Ba. Newly Remodeled Mother in Law Apt. located 10 mi West of Custer on Hwy 16 very close to Jewel Cave surrounded by National Forest- \$900/month plus deposit, includes all Utilities, Dish TV, Internet and Landline, no W/D or hook-ups- plenty of parking with one covered stall available August 16th,.