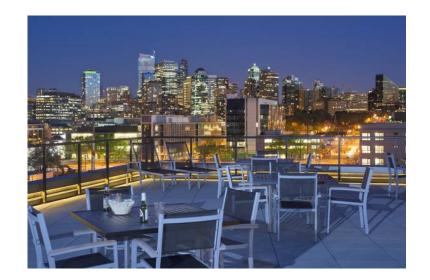

## 2075 1br (7842 USD)

Location **Washington** https://www.genclassifieds.com/x-627948-z

Luxury 1 Bedroom Apartment at South Lake Union

Size: 784 sqft

Rent Price: \$2075.00

## **DESCRIPTION**

Here at Union SLU apartment community we feature studio, one and two-bedroom apartment homes located in the convenient South Lake Union neighborhood, on the busline to everywhere including Amazon Headquarters, Seattle University, Seattle Central Community College and University of Washington. Your new neighborhood includes easy access to great restaurants, conveniently located at Dexter, a couple blocks away from grocery shops and entertainment. We are located close to the main Seattle Highway, the Interstate 5. Just minutes from downtown and Capital Hill, you will enjoy a variety of activities including beaches, art galleries, boutiques, cafes, festivals, outdoor markets, and much more! Our community offers the latest in floor plan design and amenities. You can tell what home feels like when you come in for your personal tour. For a sneak peek and to find your way home, visit today! RENTAL FEATURES

\* Bistro bar

- \* Wood Laminate in some homes
- \* Views in some homes
- \* Balconies or Patios
- \* Full Size Washer and Dryer in each home
- \* Cable and Internet ready at the Community Room and Lobby

## **COMMUNITY FEATURES**

- \* Pet Friendly
- \* Large Pets Welcome
- \* Flexible Lease Terms
- \* Credit Cards Accepted
- \* Package Receiving
- \* On-Site Management
- \* 24 Hour Emergency Maintenance
- \* Friendly Staff
- \* 24 Hour State of the Art Fitness Center
- \* Free Wi-Fi in Common Area
- \* Billiards Room
- \* Theater Room
- \* Clubhouse
- \* Complimentary Coffee Bar
- \* Three BBQ Rooftop Terraces
- \* A Couple Move in Specials for Preferred Employee