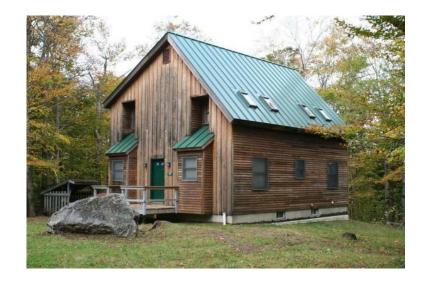

Charming, cheerful, cozy, clean and comfortable country style contemporary 2-level ski home in semi-secluded one plus acre wooded lot. Conveniently and privately located on Anthony Way, right off the Killington Access Road. Neat and hospitable kitchen, beautifully appointed, fully equipped with microwave, dishwasher and place settings for twenty-four. Living room with deck and open hearth fireplace, color cable ready television, VHS & DVD VCR and stereo cassette and CD player. Indoor six to eight person Hot Tub off the living room. (Hot Tub available with winter season rental).

Our 1,946 square foot ski home, which was built in 1984, has a lovely winter view.

Home consists of two full baths and one half-bath with a washing machine.

Home contains five cozy bedrooms and a den.

First level: Bedroom #1, full/ double bed, sleeps 2. Bedroom #2, full/ double bed, sleeps 2.

Second level: Bedroom #3, full/ double bed, sleeps 2. Bedroom #4, full/ double bed and twin/ single bed, sleeps 2 or 3.Bedroom #5, full/ double bed, sleeps 2. Den /Bedroom #6 full/ double, sleeps 2. Open loft contains a twin bed and a double, sleeps two adults.