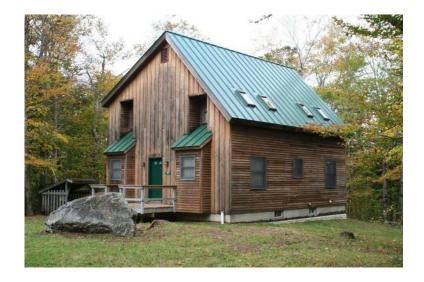

## 16500 5br (19502 USD)

Location **Vermont** https://www.genclassifieds.com/x-628030-z

Our Avitabile Family Killington Five Bedroom with Den (Six) Bedroom Ski Home is available to rent this summer for a week, for an extended weekend, or just a getaway weekend.

Charming, cheerful, cozy, clean and comfortable country style contemporary 2-level ski home in semi-secluded one plus acre wooded lot. Conveniently and privately located on Anthony Way, right off the Killington Access Road.Neat and hospitable kitchen, beautifully appointed, fully equipped with microwave, dishwasher and place settings for twenty-four. Living room with deck and open hearth fireplace, color cable ready television, VHS & DVD VCR and stereo cassette and CD player.Indoor six to eight person Hot Tub off the living room.(Hot Tub available with winter rental). Our 1,946 square foot ski home, which was built in 1984, has a lovely winter view.

Home consists of two full baths and one half-bath with a washing machine.

Home contains five cozy bedrooms, and a Den with an open loft.

First level: Bedroom #1, full/ double bed, sleeps 2. Bedroom #2, full/ double bed, sleeps 2.

Second level: Bedroom #3, full/ double bed, sleeps 2. Bedroom #4, full/ double bed and twin/ single bed, sleeps 2 or 3. Bedroom #5 full/ double bed, sleeps 2. Den /Bedroom #6 full/ double, sleeps 2. Open loft contains a single bed and a double, sleeps 2 adults.