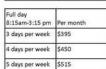

Afternoon Activities: Quiet Activities Snack (provided by school) Outside Learning Centers

2015 -2016 Tuition Rates School Year: September 1, 2015-May 27, 2016

| 1/2 day<br>8:30am-12:30pm | Per month |
|---------------------------|-----------|
| 3 days per week           | \$310     |
| 4 days per week           | \$375     |
| 5 days per week           | \$415     |

We are a full time center with extended care options, open 7am-6pm M-Th and 7am-4pm on Fridays. Our full time rate includes care for up to 10 hours a day for \$515 per month. We also offer 3 and 4 day schedules (you pick the days) and half day (830-1230) or full day (830-330) options. Extended care is \$2.50 per half hour and you only pay for what you use.