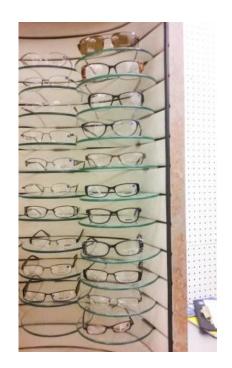

## prescribed eyeglasses (80 USD)

同乡冷园。

Location **Texas** https://www.genclassifieds.com/x-628257-z

prescribed eyeglasses for sale it includes one set of lenses one frame one case prescriptions between -/+ 0.20 to -/+ 4.00 bring your prescription Please give us a call or a text to for more info. We are open Friday-Sunday 10:00 am-7:00 pm Inside Bargin City Bazaar Booth I