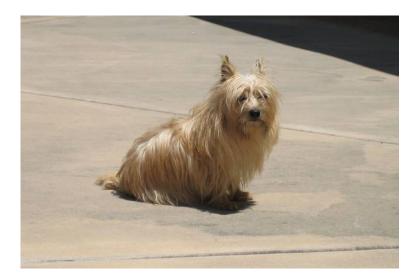

## **ConClassifieds.com** Lost Dog By Guthrie Rd and Racine Ave Waukesha (United States)

Location Wisconsin https://www.genclassifieds.com/x-628445-z

Lucy is a small white/tan Cairn Terrier. Approx. 15 lbs. I updated her picture, this is more what she would look like now. Her ears are erect and she has a short tail. She does NOT have her collar on. She became missing around 9:00 pm Thursday April 2nd and was last seen running down Guthrie Rd towards Sunset Ave. If you find her, she will come to you if you stand still and call her to you. Please e-mail me