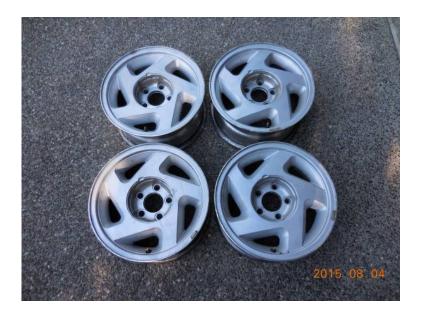

## Wheels, 1991 (94 USD)

Location Washington https://www.genclassifieds.com/x-628467-z

GenClassificals.com

Four 1991-1994 Ford Explorer wheels, factory alloy. With lug nuts and some wheel caps. All four for one price (less than I paid for them). 5 lug on 4.5 inch bolt circle (or 114.3mm) pattern.

These wheels will fit on Aerostar to upgrade from 14" to 15". I bought these to do that, but found better looking ones to use instead, so these are leftovers.

I live in Duvall, work in Seattle's Central District; I can meet between those.