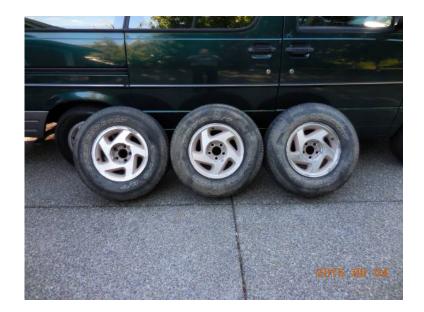

## Wheels, 1991 (94 USD)

Location **Washington** https://www.genclassifieds.com/x-628476-z

Three 1991-1994 Ford Explorer wheels, factory alloy, with Les Schwab Toyo Open Country tires, P235/75R15 105S tires. Wheels have some corrosion curb rash, and one has a bent lip. Tires are mostly done, but two do hold air. 5 lug on 4.5 inch bolt circle (or 114.3mm) pattern. All three for one price.

These wheels (not the tires) will fit on Aerostar to upgrade from 14" to 15". I bought these to do that, but found better looking ones to use instead, so these are leftovers.

I live in Duvall, work in Seattle's Central District; I can meet between those.