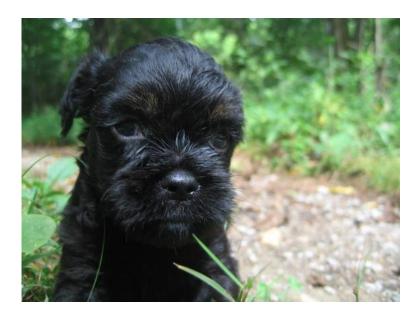

## **Brussels Griffon Pup (Gallatin, Bethpage)**

Location **Tennessee** https://www.genclassifieds.com/x-628551-z

One puppy available again. The family he was supposed to go to backed out, so someone else has the chance to bring this little monkey faced clown home with them. He is black with rust markings. He will be ready to leave at the end of the month. Pics of their parents are also included for reference. A rehoming fee does apply, as we want him to go to a great forever home. New pics added today(Aug. 7th) of him with newest ones in front of older. He will be up to date on shots and wormings when comes home with you, and will bring a puppy pack with him to help transition him to your family easier. If you are not familiar with the breed, then please look them up before contacting us, so you will know if he would fit into your family well or not. Thanks for reading, and have a great.