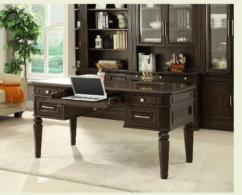

## Home or office desks for sale

Please call for special discount
Pricing

Picture "F" Stanford Writing Desk Measures 60 x 32 x 30 1/8

Finish: Light Vintage Sherry

Location **Arizona** https://www.genclassifieds.com/x-628680-z