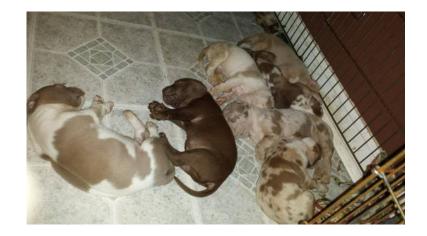

## pitbull pups very special

Location Alabama https://www.genclassifieds.com/x-628759-z

Merle pitbull pups will be 3 weeks on Wednesday they were born July 15th a deposit is required to hold the pup of your choice both parents are super sweet an gental raised in home we start potty traning soon they will come with their shot records. 4 pups already have deposits so put ur deposit down thanks an have a blessed.