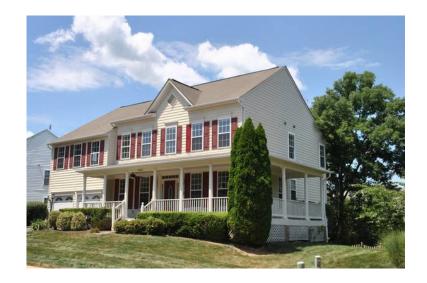

## 5br (50632 USD)

Location **Washington** https://www.genclassifieds.com/x-629109-z

Open Sunday 1-4 PM. Stunning Van Metre Fitzgerald Extended model in Broadlands community. Over 5000SF of finished living on 3-levels on large, quiet cul-de-sac. 2-story grand foyer. Granite counters, cherry cabinets, large pantry, sun room, and deck. Private master suite with sitting room and fireplace. Completely updated lower level with full bed and bathroom, wet bar, media room, and exercise room. Wrap TREX front porch. Too many upgrades to mention them all! For more information about this home, copy this link