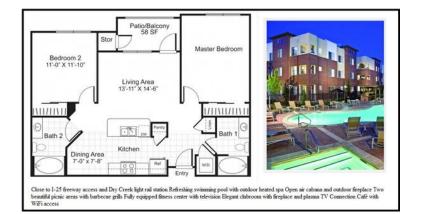

## 850 982ft2

GenClassificats.com

Location **Colorado** https://www.genclassifieds.com/x-629216-z

This includes cable, Internet, trash, water, electricity, parking in parking lot, your bedroom, your bathroom and common area. Close to highway, light rail, Park Meadows, and The View House. This will be for a year sub-lease contract. First month \$850.00 rent and \$425.00 deposit on last month's rent. The other \$425.00, will be due at 6 months.