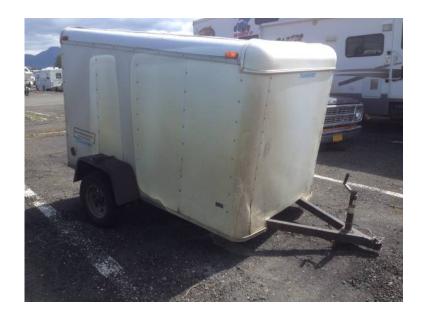

## 5x10 enclosed trailer for ATV or Snow Machine (2200 USD)

Alaska Location https://www.genclassifieds.com/x-629302-z

I have an enclosed trailer used for just about any thing.. 5x8 with ramp style door.. new tires and upgraded wiring.. this is a 2001 and in great shape! brand new safety chains as well.

It would be nice to see it put to use. Thanks for your time!

tags snow machine trailer, atv trailer, luggage trailer, 5x8, 5 x

| https://w<br>29302-z | O, |
|----------------------|----|

| Ċ    | <u>X</u> 10 |   |
|------|-------------|---|
|      | ) en        | i |
| Snow | Clo         |   |
| WO   | closed      |   |
|      | tra         |   |