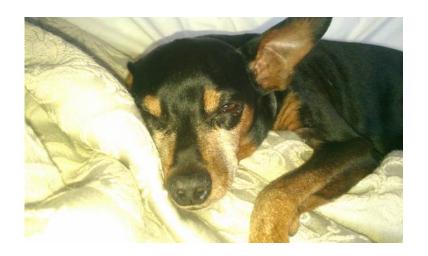

## Lost Min Pin Dog Black and Brown with Gray on Nose (C Street)

Location Maryland https://www.genclassifieds.com/x-629488-z

Small 10 lb Male Minature Pinscher with crop tail and uncut full ears. He is not fixed and Black with Tan and White markings, grey nose. Answers to "Billie". No collar. Cateracts in both eyes, missing lower tooth and doesn't always hear well. He is on medication and has sever allergies so we feed him a special diet. Coughs when given wrong food. Will also have seizures when under stress. Otherwise very healthy. Family pet for over 15 years. Got out of backyard. Appreciate any help in finding our boy. We are not permanent residents and hope to locate him soon. Again, Thank you for all the support in assisting to locate him.