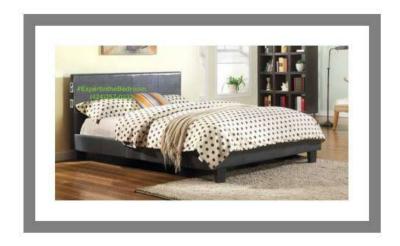

## **QKCK Bluetooth Speaker Bed Pillow Top Mattress**

Location **California** https://www.genclassifieds.com/x-629683-z

You won't believe it! Awesome speaker bed!

Just like the pictures! Queen Platform Bed frame with integrated bluetooth speakers and included queen size pillow top mattress for only \$299 with FREE DELIVERY! King or California King for \$449 with free delivery too!

Your choice of colors, pictured above! Speakers connect via bluetooth or aux jack! Play music from your phone or watch a movie on your lap top surround sound!

Come in to lay on the pillow top mattress yourself!

You can even get your new mattress and music bed frame for only \$40 due today! Just like paying all in cash today, but you have a 3 month allowance to pay off the balance! No credit check! No interest either! Easy online approval! Call or Text for the link to apply!