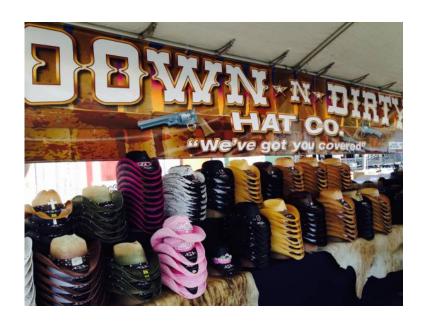

## Cowboy Hat Salesperson needed (Delaware Junction Music Festival)

Location Delaware https://www.genclassifieds.com/x-629701-z

Looking for a friendly outgoing person to help sell cowboy hats at Delaware Junction on August 14-16, 2015. The pay is \$12 an hour. The hours are from noon til 10 pm each day. If interested reply with the following: