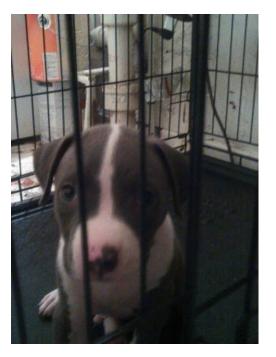

## Pit puppy

GenClassificats.com

Location **lowa** https://www.genclassifieds.com/x-629880-z

I have a beautiful male blue and white pit puppy to rehome. He's 6wks old today. Born June 27th. He's had his first shots and been dewormed. He's been eating puppy food and drinking water for 3 wks. Also still feeds on mom. Working on potty training and kennel training. He's not thrilled with being in the kennel which he's only in at night. He does not come with papers. Dad is Muggleston XL. Mom is Gotti. Asking .