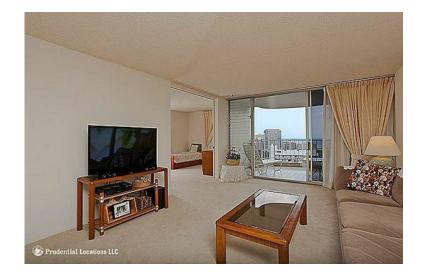

## **DESCRIPTION**

Stunning views of the ocean and Diamond Head from the 29th floor unit. Rarely available high floor. Spacious 2 bdr/2 bth unit with a large covered lanai perfect for relaxing and enjoying the captivating views. Includes 1 cvd parking stall. Highly desirable secured bldg. in Waikiki. Amenities include a pool, exercise room, sauna, tennis court, putting green, library, BBQ area and 24 hr security. Convenient location within walking distance to beach, Ala Moana shopping center, restaurants, and bus lines.