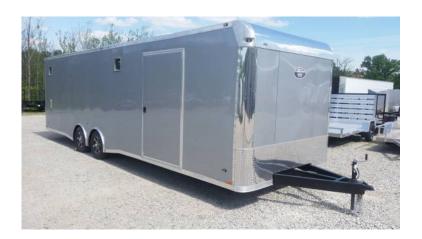

## Enclosed Car Haulers in stock (Lawrenceburg,IN)

Indiana Location https://www.genclassifieds.com/x-630555-z

If your looking for an enclosed car hauler give us a call. We have 20',24',28',30', and 32' trailers in stock and ready to go. If we don't have what you want, we would be happy to order what you need. Indiana residents add 7% sales tax.Call or text Mike at