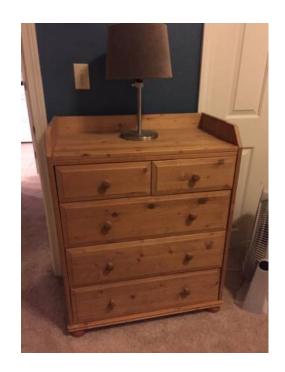

## Conclustifieds.com Dresserchanging table, trunk, bookshelf and nightstand (175 USD)

Location Maine https://www.genclassifieds.com/x-631134-z

Dresser doubles as a changing table, bookshelves are also interchangeable with the dresser, nightstand and toy trunk. Bottom drawer of dresser needs new guides. Price is firm. Pick up.