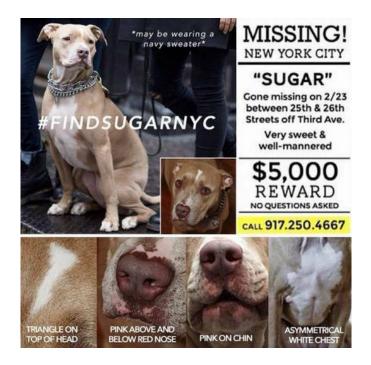

## LOST super friendly pit bull SUGAR. Please help to find (Anywhere)

Location New Jersey https://www.genclassifieds.com/x-631279-z

LOST in East Village/Gramercy! REWARD FOR SAFE RETURN!!! Sugar was in the care of a petsitter when she went missing, she has aloving owner who really wants her home safe. 65 lbs, spayed and microchipped. VERY FRIENDLY! PLEASE call text

or reply to this post with any info, even any potential sightings would be very helpful. Thank!

|                              | LOST s<br>SUGAR.<br>(Anywhei<br>https://ww<br>31279-z                                               | Any<br>3127                                                                                              | Any<br>SUG<br>31277                                                                                    | LOST s<br>SUGAR.<br>(Anywhei<br>https://ww<br>31279-z                                               | LOST<br>SUGAR<br>Anywhe<br>Mttps://ww                                                                      | LOST s<br>SUGAR.<br>(Anywher<br>https://ww                                                             | LOST s<br>SUGAR.<br>(Anywhei<br>https://ww<br>31279-z                                               | LOST s<br>SUGAR.<br>(Anywher<br>https://www.<br>31279-z                                             | LOST<br>SUGAR.<br>(Anywhe<br>https://ww                                                             |  |
|------------------------------|-----------------------------------------------------------------------------------------------------|----------------------------------------------------------------------------------------------------------|--------------------------------------------------------------------------------------------------------|-----------------------------------------------------------------------------------------------------|------------------------------------------------------------------------------------------------------------|--------------------------------------------------------------------------------------------------------|-----------------------------------------------------------------------------------------------------|-----------------------------------------------------------------------------------------------------|-----------------------------------------------------------------------------------------------------|--|
| LOST super friendly pit bull | T super friendly pit bull<br>NR. Please help to find<br>/here)<br>/www.genclassifieds.com/x-6<br>-z | ST super friendly pit bull<br>;AR. Please help to find<br>where)<br>://www.genclassifieds.com/x-6<br>9-z | ST super friendly pit bull<br>AR. Please help to find<br>where)<br>//www.genclassifieds.com/x-6<br>9-z | T super friendly pit bull<br>NR. Please help to find<br>/here)<br>/www.genclassifieds.com/x-6<br>-z | ST super friendly pit bull<br>BAR. Please help to find<br>/where)<br>://www.genclassifieds.com/x-6<br>'9-z | ST super friendly pit bull<br>AR. Please help to find<br>where)<br>//www.genclassifieds.com/x-6<br>9-z | T super friendly pit bull<br>NR. Please help to find<br>/here)<br>/www.genclassifieds.com/x-6<br>-z | T super friendly pit bull<br>NR. Please help to find<br>/here)<br>/www.genclassifieds.com/x-6<br>-z | T super friendly pit bull<br>AR. Please help to find<br>/here)<br>/www.genclassifieds.com/x-6<br>-z |  |