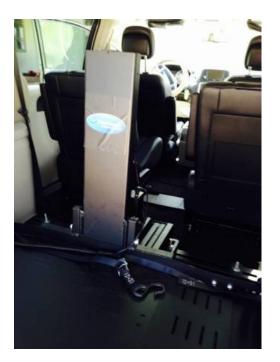

## Wheelchair platform lift (1000 USD)

Location **Nebraska** https://www.genclassifieds.com/x-631322-z

Wheelchair platform lift Fits in Van or SUV Drive the chair on platform Lifts chair into vehicle Used three months Paid \$2500 Now \$1000