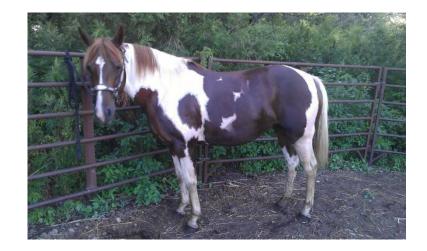

## **PaintArabian Mare**

Location **Nebraska** https://www.genclassifieds.com/x-631325-z

Jasmine is grade Paint/Arabian cross mare. She is a flashy sorrel pinto. She is wet in some pictures, but her sorrel is very bright. She stands just under 15 hands. She has very solid confirmation. We estimate her to be around 5 years old. I don't know much about her past but I believe she was broke at one time but has sat. She has good ground manners, stands tied and stands to be saddled. I have round penned her under saddle over poles and over a tarp. She wears the tarp and you can shake is while she stands on it. She has been sat on in the round pen. She is not spooky at all. Needs some work but would make a great trail horse. Asking \$700 Or Best Offer. Email, Call and leave a message, or TEXT 4O2-953.