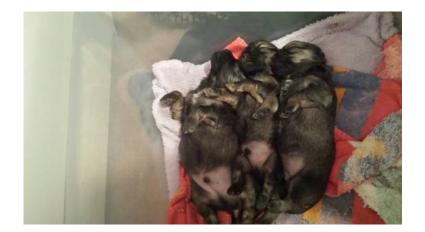

## 2 beautiful Shih Tzu Chiuahua mix puppies need a home (Union City Ga)

Location **Nebraska** https://www.genclassifieds.com/x-631643-z

Hello! My Shih Tzu just had puppies exactly two weeks ago, (I update this post every day) and I'm looking for someone who will open up their home for them. There is one beautiful dark brown/black girl left, and one black/white girl left. Girls rehoming fee: \$250 (keep in mind they're in our care for another 4 weeks)

They're free to leave our care after 4 more weeks, and if you're around the Gwinnett or Fulton area we will deliver them! (:

(The larger shih tzu in the photos is the mother )

\*\*\*\*If these puppies interest you, photos will be sent to you every week for updates until they're ready to go home with!