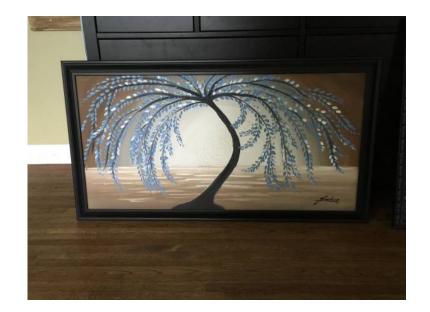

## Framed Wall Art (Blue and neutral colors) (40 USD)

**North Dakota** Location https://www.genclassifieds.com/x-631748-z

Framed Wall Art (Blue and neutral colors) \$40 Cash

Beautiful tree with blue and white leaves with a sunset in the background... we had it framed, before it was just canvas... Outside measurements are 43" long by 23 1/2" tall Serious inquiries only please. Please text me at 701-552-twentysix nine5 Thanks for!