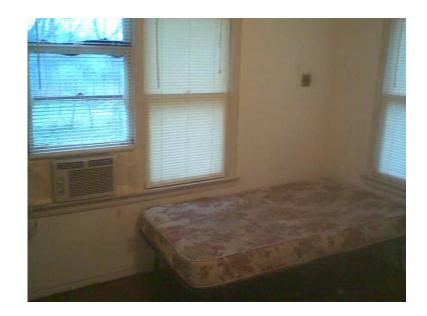

## 340 120ft2 (340 USD)

Location **Oklahoma** https://www.genclassifieds.com/x-631864-z

Near Chesapeake energy, quiet neighborhood. Older 3 bed room home with two of the rooms occupied by an older gentleman in his sixties and the other by a younger man in his in his mid twenties. Potential housemate should be, employed, alcohol & drug free, in door smoking fine, musicians okay though no drums, have a capacity to share and dog friendly. You will have access to the kitchen and the other common areas of the house and wireless internet. The house does not have central heat and air; it has floor furnace and window a/c. The room is unfurnished. Available now, the rent is \$340 a month utilities paid. First contact is by email; you should provide a stable work history, who you work for and their HR dept. phone number. Plus little about yourself. The on street parking is in a very low traffic neighborhood. The room is plain about 10' x 12', no carpet, painted hard wood floors, clean. If this ad is still up,, the room is still.