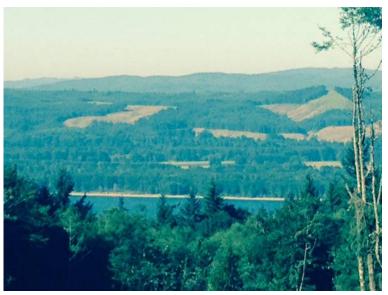

## 199500 10 acres with a Columbia River view and a herd of Elk (Woodland, WA)

Washington Location https://www.genclassifieds.com/x-632377-z

Reduced price !!!! 10 acres with a Columbia River view and a herd of Elk that visits the property during the winter. Near the I-5 freeway.

Only about 35 miles to PDX airport, Northeast Airport Way, Portland, OR

World renowned Kalama River fishing just minutes away. http://www.fishwaterswest.com/kalama.html#.U\_DOLTJ15gg

Short distance to Kalama Marina and City Park with Tennis Courts, Basketball Courts, Picnic Shelters and Columbia River recreation. Don't miss this opportunity! -