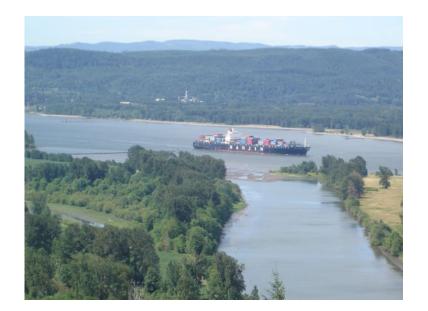

## 189900 435600ft2

Location Washington https://www.genclassifieds.com/x-632390-z

\$189,900 for 10 Acre Columbia River View Property.Nice view of the Columbia River and the ships gliding by.10 acre plot, electric power about 200 feet from property line.

For more info., location maps, & video: http://swwaenterprises.com/land/?page\_id=6

World renowned Kalama River fishing just minutes away. http://www.fishwaterswest.com/kalama.html#.U\_DOLTJ15gg

Short distance to Kalama Marina and City Park with Tennis Courts, Basketball Courts, Picnic Shelters and Columbia River recreation. Don't miss this opportunity! -

Zoning allows for two acre lots. Many large trees. Private and gated.

Owner will consider financing with RE contract,

Will consider part trade of rental property, RV, or Auto.

Only about 35 miles to PDX airport, Northeast Airport Way, Portland, OR Note: The view from the south 10 acre plot is somewhat different from the middle 10 acre plot where the Gazebo is.