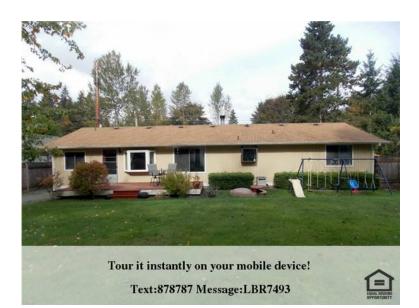

## 1420ft2 (978813667 USD)

Location Washington https://www.genclassifieds.com/x-632391-z

Beautifully appointed remodeled rambler in sought after Maplewood Heights! This great home features gleaming hardwood floors, a woodburning fireplace, kitchen with eating space, fully fenced entertainment sized yard, a deck and so much more! The large utility room has shelving and the 2 car attached garage is finished with shelving and storage places for tools. All appliances stay! This home is turn-key ready. Don't street appraise this home. It feels bigger than the square footage shows.