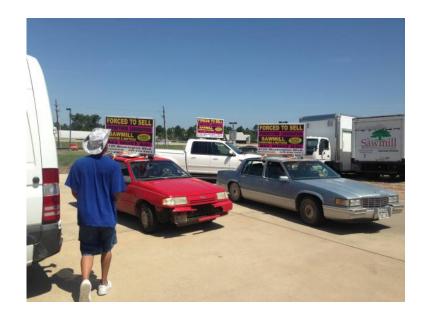

# Sign Drivers needed (W Broad St)

Location **Virginia** https://www.genclassifieds.com/x-632888-z

Furniture store in need of a manager to oversee (drop off, pick up, and check on) 2 people holding a signs and 1 sign driver (car with sale sign "car topper" mounted on roof). The manager will be leading, driving a established route with a car topper mounted. The second driver will follow directly behind the the manager in a train of sorts to attract attention to the signs and the sales event.

#### NEEDED

- 1 sign driver manager
- 1 sign driver

## **REQUIREMENTS-Manager**

Must have a vehicle with tags and insurance. Must be able to assist in mounting signs on both vehicles. Be able to drop off and pick up signs and sign holding staff at there position for the day. Monitor all workers. Keep names, times, positions, and work report documented. Schedule workers and see that the schedule and staff needs are covered. Obey all traffic laws and drive cautiously and safely as you are representing a company by having a logo mounted on your vehicle. Have a valid drivers license and meet all legal work requirements.

# **REQUIREMENTS-sign driver**

Must have a vehicle with tags and insurance. Must be able to mount sign on vehicle. Obey all traffic laws and drive cautiously and safely as you are representing a company by having a logo mounted on your vehicle. Have a valid drivers license and meet all legal work requirements.