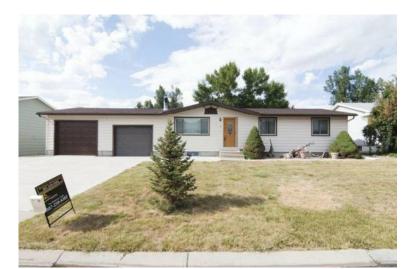

## 208000 4br (, USD)

GenClassifieds.com

Location Wyoming https://www.genclassifieds.com/x-632972-z

Quaint, very well taken care of home. 4 beds, 2 baths with a finished basement. Updated bathrooms and flooring throughout. Pellet stove in basement gives a very cozy feel. Large laundry room. Over sized 2 car garage with an attached workshop! Front and backyards are beautiful with mature landscaping and a workshop! Maintenance free siding!