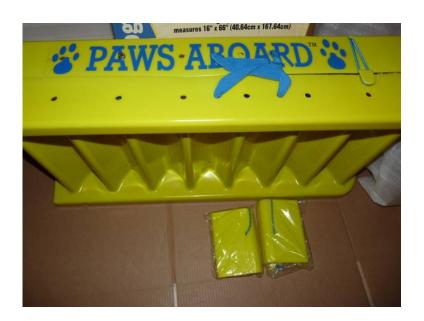

## Con Classifieds.com NEW PAWS ABOARD PET BOAT BOARDING LADDER (Flowery Branch)

Location Georgia https://www.genclassifieds.com/x-633160-z

New in original box, PAWZ ABOARD pet boat boarding ladder. Our beloved lab passed before we could take her to the lake the following summer, as we purchased this in the fall knowing she was going to need a means to get on board due to her age. Paid almost \$190 for this ladder. I have much better pics, taken with a real camera, but could not upload thru my phone.

Selling for \$95 Cash Only. Can meet at Ingles Shopping Center located at 4260 Winder Hwy, Flowery Branch Ga 30542. Please text, email, or call if you would like to.

R \_ADDER

https://www.genclassifieds.com/x-6 33160-z BOAT