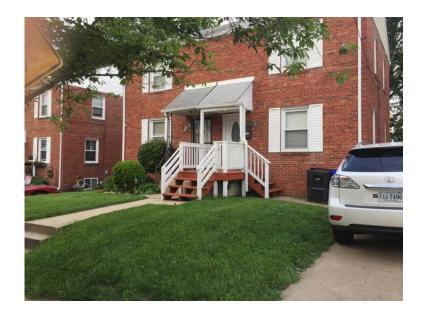

## 700 144ft2

Location **Washington** https://www.genclassifieds.com/x-633464-z

Basement bedroom with a private bath.

Townhouse is shared w/ 1 other roommate (2 people total). Located in South Arlington - available now. \$700 + \$150 utilities. Utilities include everything plus 2/month cleaning maid service.

## About the house:

- 2 story townhouse, refinished 5 years ago.
- 3 Bedroom/2.5 Bath (yours would be the basement bedroom 12x12 with a private full bath)

Washer/Dryer

Back yard with a patio, grill

New kitchen

## Community:

MetroBus/ART bus stop is 1 block away, will take you to Pentagon/Clarendon/Crystal City. Unzoned street parking. Access to Arlington country trail system is 3 blocks away. Walking distance to Shirlington shops and Columbia pike corridor.