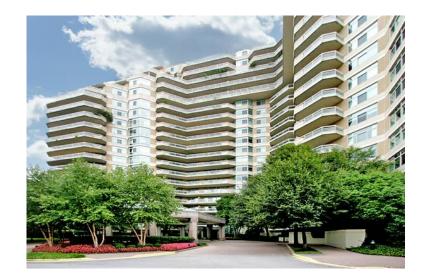

## 1350000 2br (20452 USD)

Location **Washington** https://www.genclassifieds.com/x-633470-z

Contact info:

Melanie Leah Friedson | Evers & Company Real Estate, Inc. | | Grand & Gorgeous5610 Wisconsin Ave

#704, Chevy Chase, MD 20815\$1,350,000 KEY FEATURES

Year Built: 1990 Sq Footage: 2045 sqft. Bedrooms: 2 Beds Bathrooms: 2.5 Baths

Parking: 2 Garage | Guest parking

Laundry: In Unit HOA/Maint: \$1,675 Property Type: Condo

DESCRIPTIONTouted for its' class, elegance and luxury, the Somerset House Condominium is one of the areas finest addresses! This two bedroom two and a half bathroom features a marble foyer leading into an expansive and grand open living room and dining room with wall-to-wall southern exposure windows. With over two thousand square feet, the floor plan is perfect for elegant living & gracious entertaining. The eat in kitchen is right, spacious and inviting. A fantastic master suite is sure to impress and there are several walk-in closets for ample storage. The impressive balcony lines the entire length of the property with sliding doors from each room, which really brings the outdoors to you even seven floors above ground. Enjoy the very best luxuries- valet, concierge, indoor and outdoor pools, tennis courts,