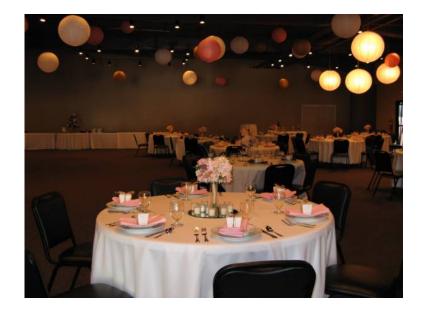

## 2500 6000ft2

Location **Arkansas** https://www.genclassifieds.com/x-633596-z

We have daily and hourly rental rates that include:

6000 Sq. Ft. Main Hall -- Private and exclusive access for your event 400 Sq. Ft. Dance Floor
Caterer's Kitchen -- Family catering permitted
Tables, Chairs -- Seating for up to 300
Setup and Breakdown -- According to your specifications
On-Site Coordinator During Event -- Personal service
Ample FREE parking
A deposit and signed contract will reserve your date.

It can be leased at \$2,500 per day or \$4,500 per month.

To book a viewing please call

For more listing's please check out www.tobincommercialproperties