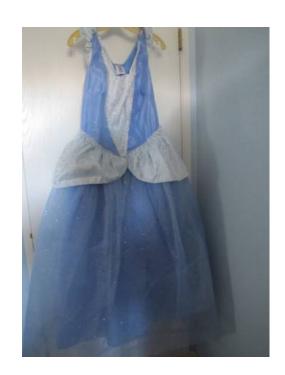

## Disney Princess costume large L blue purse hair cake topper (45 USD)

Alaska Location https://www.genclassifieds.com/x-633630-z

For sale is a worn once or twice blue princess gown. This would be great for Halloween or just for playing dress up. I am also including a purse, hair piece and cake toppers. These would be great on top of a birthday cake. The cake toppers and hair pieces have never been.