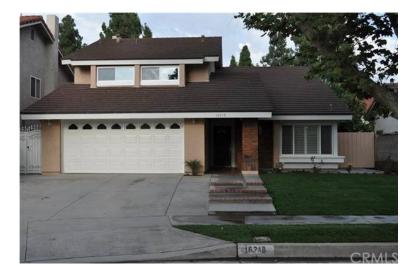

## 3400 4br (21132 USD)

(Gen Classific ds.com

New! New! New like her cabinet with granite counter top. New appliances with cook top, oven, dish washer, and hood. New wood floors through out the house. New bathrooms with new tub, tile, mirrows, and lightings. New marble fire place in family room. New recessed lightings in kitchen and dining area. New closets in all bed rooms. Fruit trees are included persimon, cherry moya, guava, and more. You must come and check to belive. House located on the cul-de-sac with tennice court next. Association has swimming pool and green belt. House located close to all free ways and shopping centers. House belongs to the famouse ABC school district. This location belongs to Ghar High School, Ross Jr High School, and Juarez Elementary School. Whittney High School is available by passing the enterance exam.